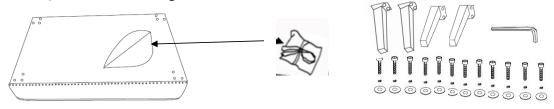

## ASSEMBLY INSTRUCTION Accent chair

| Parts# | Parts Name        | Drawing    | Qty |
|--------|-------------------|------------|-----|
| А      | Front Feet        |            | 2   |
| В      | Back Feet         |            | 2   |
| С      | Allen wrench      |            | 1   |
| D      | Flat Washer       | 0          | 12  |
| Е      | Bolt(size:40*8mm) | ( <b>)</b> | 12  |
| F      | Spring washer     | 0          | 12  |
| G      | Chair             |            | 1   |