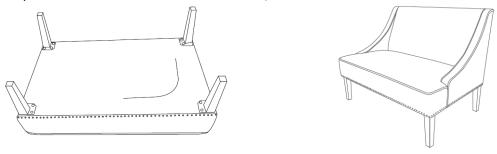

rts Name        | Drawing    | Qty |
|--------|-------------------|------------|-----|
| А      | Front Feet        |            | 2   |
| В      | Back Feet         |            | 2   |
| С      | Allen wrench      |            | 1   |
| D      | Flat Washer       | 0          | 12  |
| Е      | Bolt(size:40*8mm) | ( <b>)</b> | 12  |
| F      | Spring washer     | 0          | 12  |
| G      | Chair             |            | 1   |

Step 1.Turn the chair upside down and lay on protective carpet ,Open the black fabric of the bottom, and take out the legs underneath the seat.



Step 2: Attach the leg (A&B) to seat frame by using flat washer (D) , spring washer (F), bolt (E). Then tighten the bolts with allen wrench (C).



Step 3:Close the black fabric of the bottom, Turn the chair over.