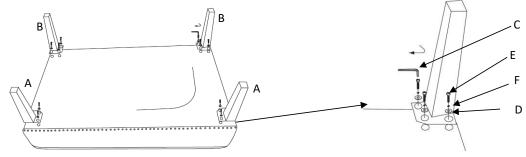

Step 1.Turn the chair upside down and lay on protective carpet ,Open the black fabric of the bottom, and take out the legs underneath the seat.

Step 2: Attach the leg (A&B) to seat frame by using flat washer (D) , spring washer (F), bolt (E). Then tighten the bolts with allen wrench (C).